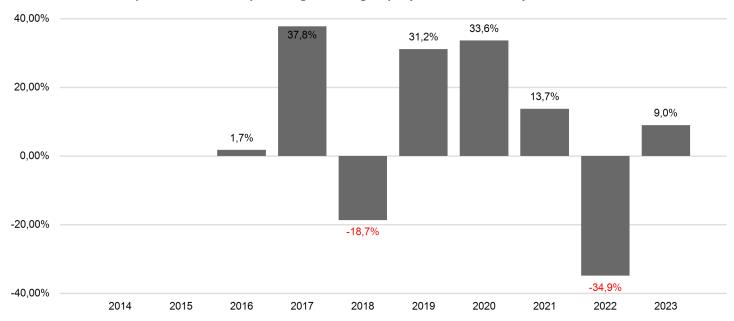

## **Past Performance**

This chart shows the fund's performance as the percentage loss or gain per year over the last 8 years.

Past performance is not a reliable indicator of future performance. Markets could develop very differently in the future. It can help you to assess how the fund has been managed in the past.

Performance is shown after deduction of ongoing charges. Any entry and exit charges are excluded from the calculation.

The unit class was established in 2015.

Performance was calculated in EUR.